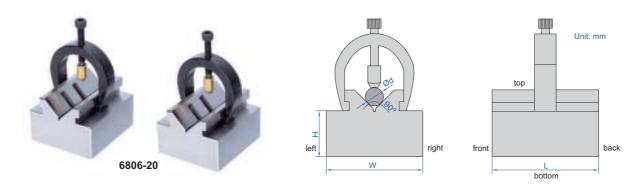

## **V-BLOCK SET**

- Hold cylindrical workpieces for inspection and machining
- Two V-blocks per set
- Made of alloy steel
  Hardened to HRC60±2
- Applicable for cylinder with diameter (Ød): 2-20mm

| Code    | Size (LxWxH) | Parallelism of V<br>groove to bottom,<br>left, right sides | Squareness of V<br>groove to front<br>and back sides | Height<br>difference of a<br>matched pair |
|---------|--------------|------------------------------------------------------------|------------------------------------------------------|-------------------------------------------|
| 6806-20 | 70x63x31mm   | 5µm                                                        | 5µm                                                  | 5µm                                       |